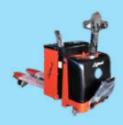

#### ( MFG. MATERIAL HANDLING EQUIPMENT)

BOPT -1.5T, 2.5T, 3T Capacity Battery Operated Pallet Truck

SCISSOR LIFT

STACKER -1.5T Capacity Battery Operated

COUNTER BALANCE STACKER WITH 360 Degree ROTARY 1.5T Capacity Battery Operated