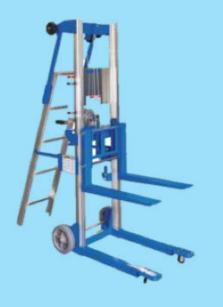

#### ( MFG. MATERIAL HANDLING EQUIPMENT)

BOPT -1.5T, 2.5T, 3T Capacity Battery Operated Pallet Truck

SCISSOR LIFT

STACKER -1.5T Capacity Battery Operated

COUNTER BALANCE STACKER WITH 360 Degree ROTARY 1.5T Capacity Battery Operated

COUNTER BALANCE STACKER 1.5T Capacity Battery Operated

AGV -1.5T, 2.5T, 3T Capacity Battery Operated Pallet Truck Customized Solution

STACKER -1.5T Capacity Manual Operated