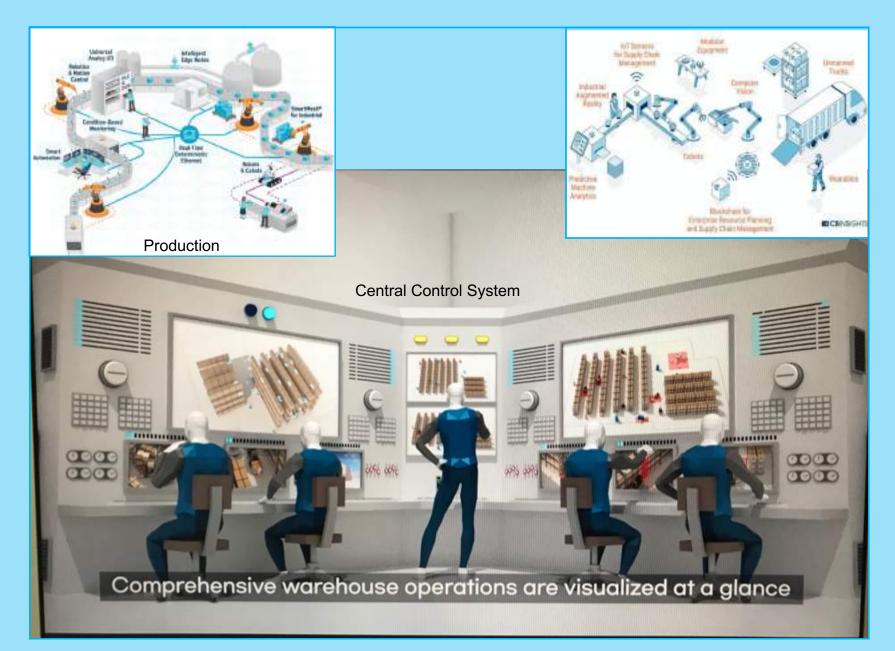

# Managing and Distribution of Material

## **Smart Warehouse**

**RFID** 

BARCODE

**LABELING** 

CHECKWEIGHER

2D/3D VISION CAMERA INSPECTION & QC DEFECTS AND MEASUREMENT

- \* ROBOTIC BINPICK, INSPECTION, DEFECTS DETECTION...
- \* ROBOTIC PACKAGEING & PALLETIZING