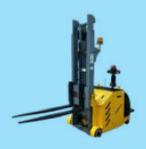

#### ( MFG. MATERIAL HANDLING EQUIPMENT)

BOPT -1.5T, 2.5T, 3T Capacity Battery Operated Pallet Truck

SCISSOR LIFT

STACKER -1.5T Capacity Battery Operated

COUNTER BALANCE STACKER WITH 360 Degree ROTARY 1.5T Capacity Battery Operated

COUNTER BALANCE STACKER 1.5T Capacity Battery Operated

AGV -1.5T, 2.5T, 3T Capacity Battery Operated Pallet Truck Customized Solution

STACKER -1.5T Capacity Manual Operated