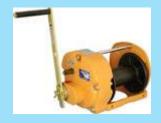

# Manufacturing Lifting Unit Using Hand Winch

#### **CE-APPROVED HAND WINCH - JAPAN :---**

USE FOR PHARMA, FOOD & BEVERAGES, CHEMICAL INDUSTRIES, STEEL INDUSTRIES, IN DEFENCE, ARMY, .....MANY MORE

Stracker

Telescopic Lifter

Mobile Lifter

CAPSTAN TYPE

ENDLESS WIRE ROPE HAND WINCH