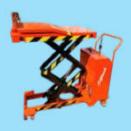

#### ( MFG. MATERIAL HANDLING EQUIPMENT)

BOPT -1.5T, 2.5T, 3T Capacity Battery Operated Pallet Truck

SCISSOR LIFT

STACKER -1.5T Capacity Battery Operated

COUNTER BALANCE STACKER WITH 360 Degree ROTARY 1.5T Capacity Battery Operated