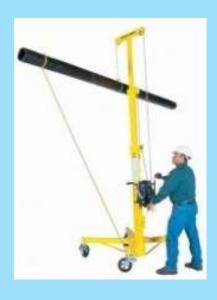

# Manufacturing Lifting Unit Using Hand Winch

#### **CE-APPROVED HAND WINCH - JAPAN :---**

USE FOR PHARMA, FOOD & BEVERAGES, CHEMICAL INDUSTRIES, STEEL INDUSTRIES, IN DEFENCE, ARMY, .....MANY MORE

Stracker

Telescopic Lifter

Mobile Lifter

CAPSTAN TYPE

ENDLESS WIRE ROPE HAND WINCH