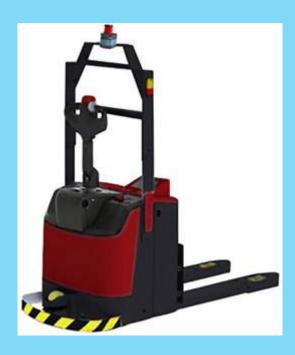

#### **AUTOMATED GUIDED VEHICLE**

Customized AGV's – Magnetic Tape Type OR Sensor

AGV with Counter balance for Heavy Load 2.5 T

AGV WITH AI

Al- Artificial Intellegence

AGV' - BOPT TYPE

**AGV WITH AI** 

#### ( MFG. MATERIAL HANDLING EQUIPMENT)

BOPT -1.5T, 2.5T, 3T Capacity Battery Operated Pallet Truck

SCISSOR LIFT

STACKER -1.5T Capacity Battery Operated

COUNTER BALANCE STACKER WITH 360 Degree ROTARY 1.5T Capacity Battery Operated

COUNTER BALANCE STACKER 1.5T Capacity Battery Operated

AGV -1.5T, 2.5T, 3T Capacity Battery Operated Pallet Truck Customized Solution

STACKER -1.5T Capacity Manual Operated