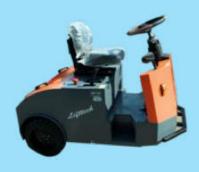

#### ( MFG. MATERIAL HANDLING EQUIPMENT)

BOPT -1.5T, 2.5T, 3T Capacity Battery Operated Pallet Truck

SCISSOR LIFT

STACKER -1.5T Capacity Battery Operated

COUNTER BALANCE STACKER WITH 360 Degree ROTARY 1.5T Capacity Battery Operated

COUNTER BALANCE STACKER 1.5T Capacity Battery Operated

AGV -1.5T, 2.5T, 3T Capacity Battery Operated Pallet Truck Customized Solution

STACKER -1.5T Capacity Manual Operated