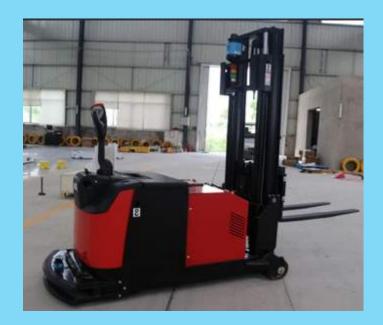

#### **AUTOMATED GUIDED VEHICLE**

Customized AGV's – Magnetic Tape Type OR Sensor

AGV with Counter balance for Heavy Load 2.5 T

AGV WITH AI

Al- Artificial Intellegence

AGV' - BOPT TYPE

**AGV WITH AI** 

#### ( MFG. MATERIAL HANDLING EQUIPMENT)

BOPT -1.5T, 2.5T, 3T Capacity Battery Operated Pallet Truck

SCISSOR LIFT

STACKER -1.5T Capacity Battery Operated

COUNTER BALANCE STACKER WITH 360 Degree ROTARY 1.5T Capacity Battery Operated

COUNTER BALANCE STACKER 1.5T Capacity Battery Operated

AGV -1.5T, 2.5T, 3T Capacity Battery Operated Pallet Truck Customized Solution

STACKER -1.5T Capacity Manual Operated