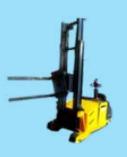

#### ( MFG. MATERIAL HANDLING EQUIPMENT)

BOPT -1.5T, 2.5T, 3T Capacity Battery Operated Pallet Truck

SCISSOR LIFT

STACKER -1.5T Capacity Battery Operated

COUNTER BALANCE STACKER WITH 360 Degree ROTARY 1.5T Capacity Battery Operated

COUNTER BALANCE STACKER 1.5T Capacity Battery Operated

AGV -1.5T, 2.5T, 3T Capacity Battery Operated Pallet Truck Customized Solution

STACKER -1.5T Capacity Manual Operated