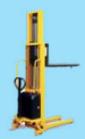

#### ( MFG. MATERIAL HANDLING EQUIPMENT)

BOPT -1.5T, 2.5T, 3T Capacity Battery Operated Pallet Truck

SCISSOR LIFT

STACKER -1.5T Capacity Battery Operated

COUNTER BALANCE STACKER WITH 360 Degree ROTARY 1.5T Capacity Battery Operated

COUNTER BALANCE STACKER 1.5T Capacity Battery Operated

AGV -1.5T, 2.5T, 3T Capacity Battery Operated Pallet Truck Customized Solution

STACKER -1.5T Capacity Manual Operated