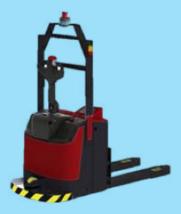

#### **AUTOMATED GUIDED VEHICLE**

Customized AGV's – Magnetic Tape Type OR Sensor

AGV with Counter balance for Heavy Load 2.5 T

AGV WITH AI

Al- Artificial Intellegence

AGV' - BOPT TYPE

**AGV WITH AI** 