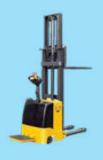

#### ( MFG. MATERIAL HANDLING EQUIPMENT)

BOPT -1.5T, 2.5T, 3T Capacity Battery Operated Pallet Truck

SCISSOR LIFT

STACKER -1.5T Capacity Battery Operated

COUNTER BALANCE STACKER WITH 360 Degree ROTARY 1.5T Capacity Battery Operated

COUNTER BALANCE STACKER 1.5T Capacity Battery Operated

AGV -1.5T, 2.5T, 3T Capacity Battery Operated Pallet Truck Customized Solution

STACKER -1.5T Capacity Manual Operated