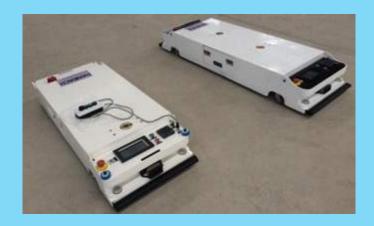

#### **AUTOMATED GUIDED VEHICLE**

Customized AGV's – Magnetic Tape Type OR Sensor

AGV with Counter balance for Heavy Load 2.5 T

AGV WITH AI

Al- Artificial Intellegence

AGV' - BOPT TYPE

**AGV WITH AI** 