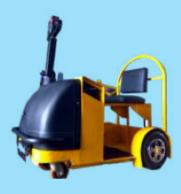

#### **AUTOMATED GUIDED VEHICLE**

Customized AGV's – Magnetic Tape Type OR Sensor

AGV with Counter balance for Heavy Load 2.5 T

AGV WITH AI

Al- Artificial Intellegence

AGV' - BOPT TYPE

**AGV WITH AI** 

COUNTER BALANCE STACKER 1.5T Capacity Battery Operated

AGV -1.5T, 2.5T, 3T Capacity Battery Operated Pallet Truck Customized Solution

STACKER -1.5T Capacity Manual Operated